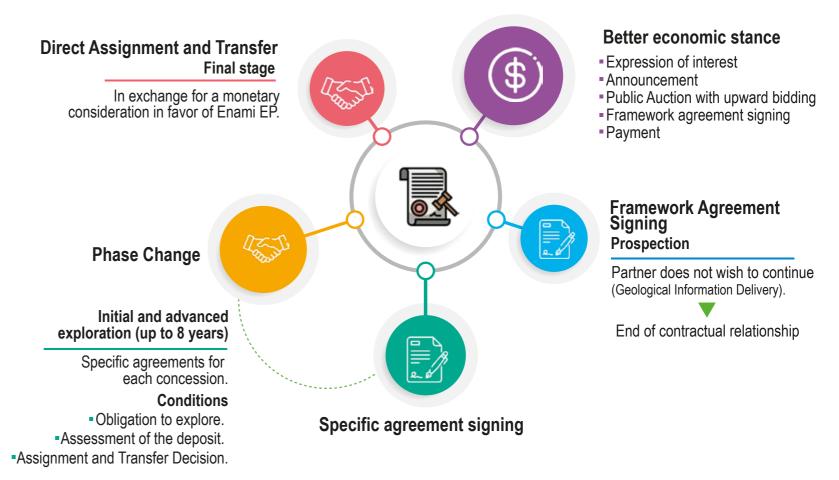

#### PREFERRED RIGHT

Competitive advantage granted by Article 21 of the Mining Law to ENAMI EP to access prioritatile to mining concessions.

### **2024 Commercial Agreements**

#### BARRICK GOLD INTERNATIONAL LTD

#### **SOLARIS RESOURCES INC.**

**Economic best stance process** 

March 22nd, 2024

**Hectares:** 39.734

**Location:** Morona Santiago

**Investment:** USD 25 million

**Commercial Agreement Adjudication** 

September 19th, 2023

**Hectares:** 39.725

**Location:** Zamora Chinchipe **Investment:** USD 27,5 million

HANRINE ECUADORIAN EXPLORATION ANDMINING S.A.

**Commercial Agreement Adjudication** 

April 4th, 2024

**Hectares: 28.276** 

**Location**: Imbabura

**Investment:** USD 120 million

## **Expansion Strategy**

Renew the project portfolio of ENAMI EP, in coordination with the National Government and the Ministry of Energy and Mines, for the execution of new mining projects and completion of negotiation processes.

Exercise the **Preferential and First Option Right.** 

Update the Mining Concessions Portfolio.

Finalize Negotiation Processes - Commercial Agreements.