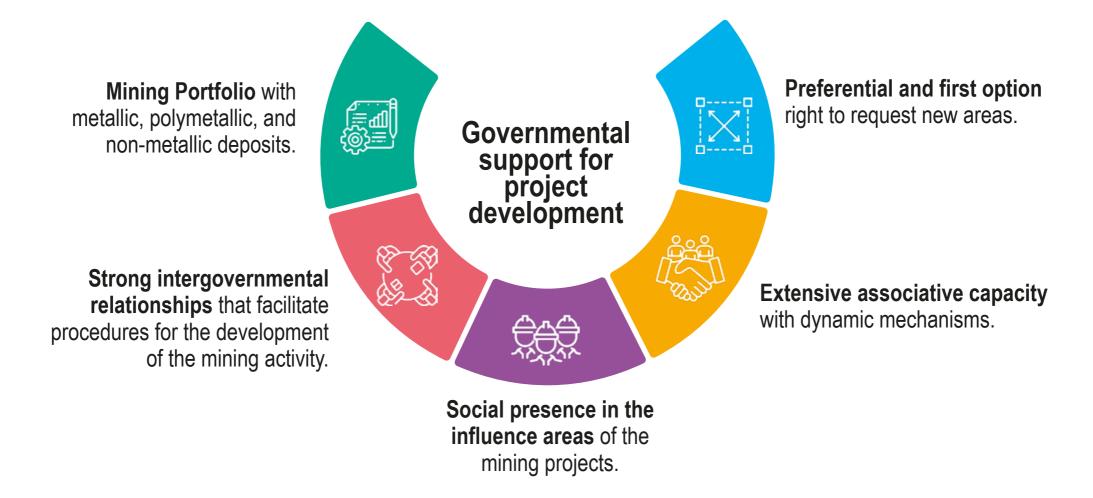

USD 25 million



**Commercial Agreement Adjudication** 

September 19th, 2023

**Hectares:** 39.725

**Location:** Zamora Chinchipe **Investment:** USD 27,5 million

HANRINE ECUADORIAN EXPLORATION ANDMINING S.A.

**Commercial Agreement Adjudication** 

April 4th, 2024

**Hectares: 28.276** 

**Location**: Imbabura

**Investment:** USD 120 million



## **Expansion Strategy**

Renew the project portfolio of ENAMI EP, in coordination with the National Government and the Ministry of Energy and Mines, for the execution of new mining projects and completion of negotiation processes.



Exercise the **Preferential and First Option Right.** 

Update the Mining Concessions Portfolio.

Finalize Negotiation Processes - Commercial Agreements.



## Unique advantages and opportunities with Enami EP









#### **Empresa Nacional Minera**

www.enamiep.gob.ec

contacto@enamiep.gob.ec