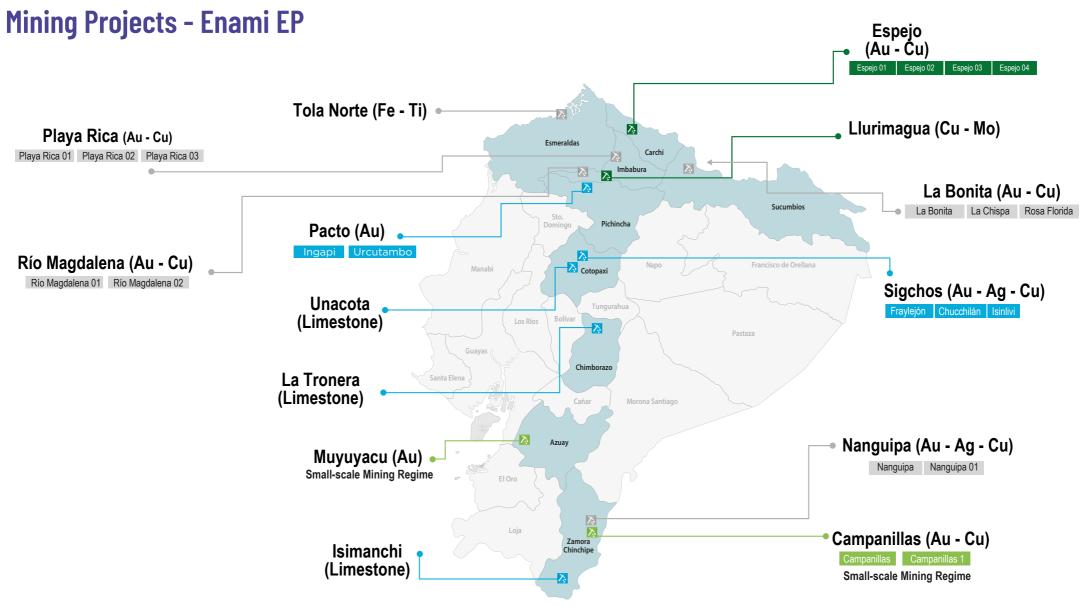

Empresa Nacional Minera



## **Empresa Nacional Minera - Enami EP**



It is a state-owned company that carries out the country's mining activities by establishing mixed economy companies and entering into any commercial agreement.



#### **Vision**

Manages the mining activities of the Ecuadorian State, either directly or through associative agreements for the participation of private investors, based on national interests.



To be a profitable, sustainable Public Enterprise, with high technical, environmental, and social standards in the management of mining activities, maximizing the economic and social benefits of its intervention, and promoting public and private investment with national and foreign strategic partners of world-class quality.



## **Action axes 2024 - 2025**









# Mining Projects Management

#### PREFERRED RIGHT

Competitive advantage granted by Article 21 of the Mining Law to ENAMI EP to access prioritatile to mining concessions.







### **2024 Commercial Agreements**

#### BARRICK GOLD INTERNATIONAL LTD

#### **SOLARIS RESOURCES INC.**

**Economic best stance process** 

March 22nd, 2024

**Hectares:** 39.734

**Location:** Morona Santiago

**Investment:** USD 25 million



**Commercial Agreement Adjudication** 

September 19th, 2023

**Hectares:** 39.725

**Location:** Zamora Chinchipe **Investment:** USD 27,5 million

HANRINE ECUADORIAN EXPLORATION ANDMINING S.A.

**Commercial Agreement Adjudication** 

April 4th, 2024

**Hectares: 28.276** 

**Location**: Imbabura

**Investment:** USD 120 million



## **Expansion Strategy**

Renew the